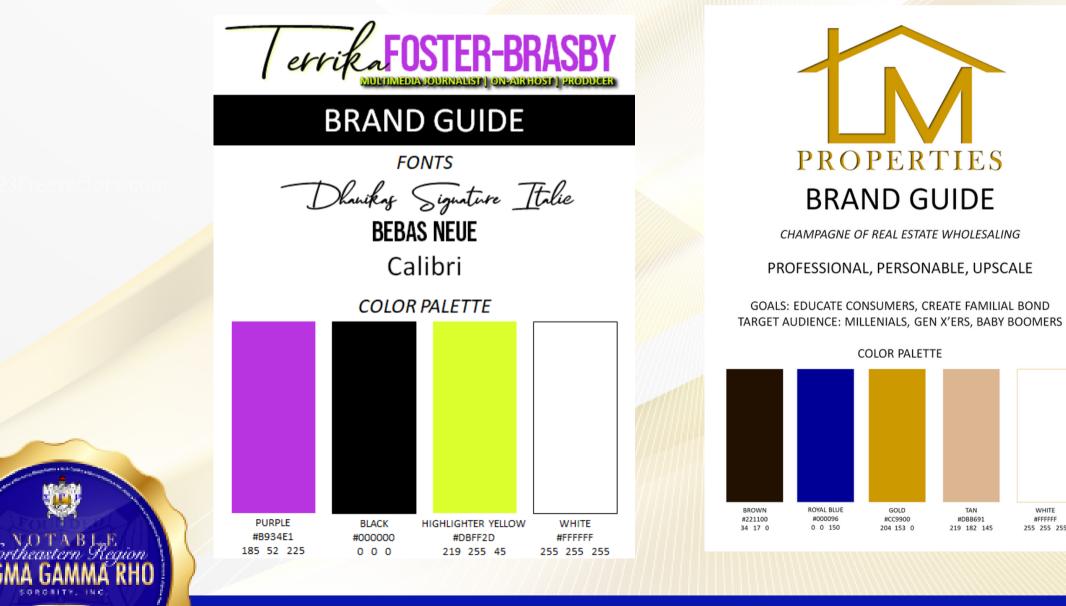

## **1. START WITH A CHAPTER BRAND GUIDE**

## **BRAND SMARTER NOT HARDER**

TEXT FONT Bodoni FLF

#FFBF00

MAIN FONT **Bodoni** FLF SUB FONT Mulled Wine Season

**DEFINE YOUR FONTS** 

#E31C23

Divine Legacy

## **CHOOSE 2 FONTS (3 IS THE MAX)** 3

## FONTS MUST BALANCE EACH OTHER

Don't Use Script, in paragraphs because it's hard to read

## **Open Sans Extra Bold** HEADER

## **BRAND SMARTER NOT HARDER**

**Open Sans Light** CORPORATE

Great Vibes Script

Fraphics & Hyers